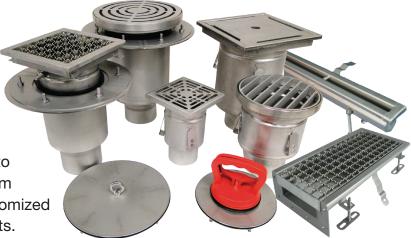

## JOSAM STAINLESS STEEL DRAINAGE PRODUCTS

As a compliment to Josam Company's complete Stainless Steel Push-Fit Drainage System, Josam also provides a full range of stainless steel floor drains, trench drains and slot channels. All Josam drains are manufactured in type 304 and 316L austenitic stainless steel. In addition to a wide range of standard drains, Josam Company welcomes inquiries for customized products to suit individual requirements.