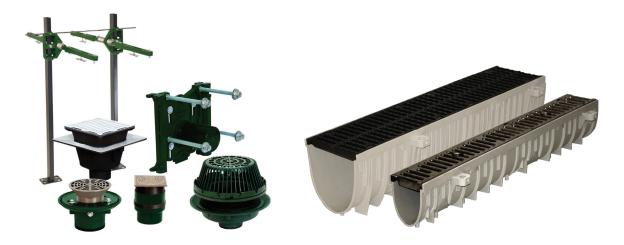

## JOSAM STAINLESS STEEL DRAINAGE PRODUCTS

As a compliment to Josam Company's complete Stainless Steel Push-Fit Drainage System, Josam also provides a full range of stainless steel floor drains, trench drains and slot channels. All Josam drains are manufactured in type 304 and 316L austenitic stainless steel. In addition to a wide range of standard drains, Josam Company welcomes inquiries for customized products to suit individual requirements.