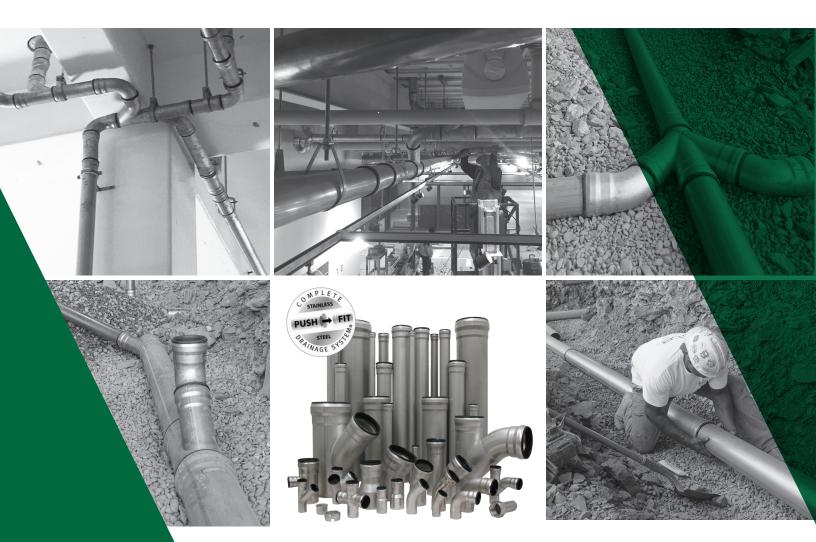

# **Stainless Steel Push-Fit Drainage System**

## JOSAM STAINLESS STEEL DRAINAGE PRODUCTS

As a compliment to Josam Company's complete Stainless Steel Push-Fit Drainage System, Josam also provides a full range of stainless steel floor drains, trench drains and slot channels. All Josam drains are manufactured in type 304 and 316L austenitic stainless steel. In addition to a wide range of standard drains, Josam Company welcomes inquiries for customized products to suit individual requirements.