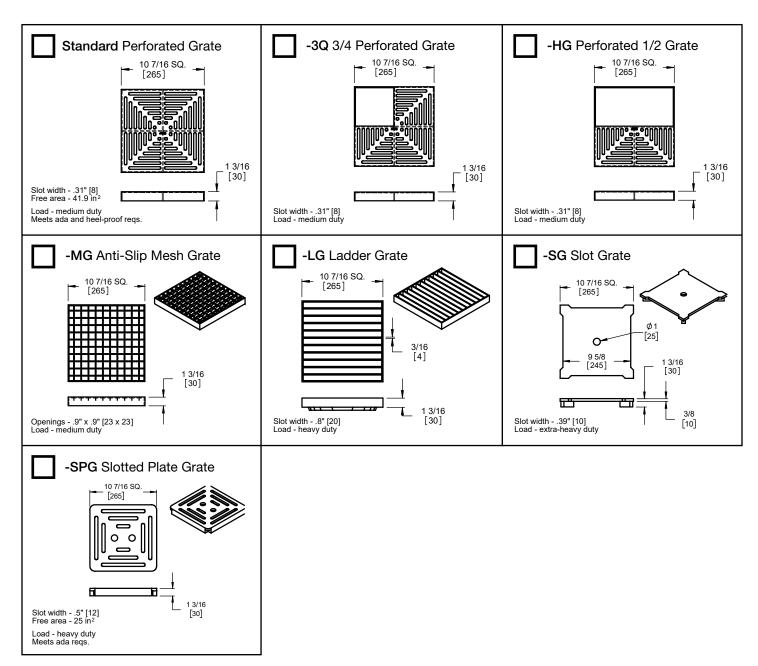

## 12" Square Tops

## **Specification**

Grate assortment for Josam 41600 and 43600 type 304 12" square top drains.

Josam product specifications in U.S. customary units are approximate and provided for reference only. For precise measurements, please contact Josam Technical Support. Josam reserves the right to change or modify product design, construction, specifications, or materials without prior notice and without incurring any obligation to make such changes and modifications on Josam products previously or subsequently sold.