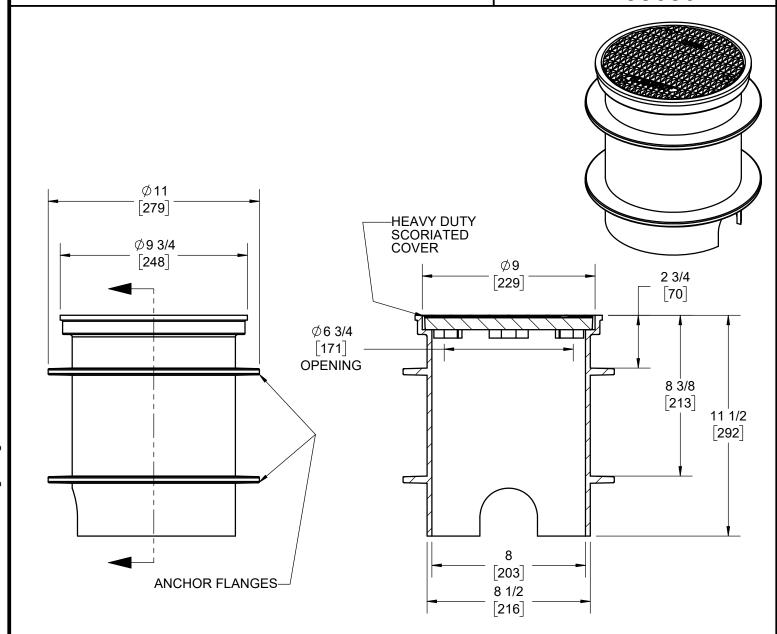

JOSAM 58680 SERIES ROUND COATED CAST IRON ACCESS FRAME WITH ANCHOR FLANGES AND HEAVY-DUTY SCORIATED SECURED COVER.

CLEANOUT ACCESS COVER

**SERIES** 

58680

## **OPTIONS:**

|   | -VP  | SECURED COVER, VANDAL-PROOF SCREWS |
|---|------|------------------------------------|
|   | -1   | NIKALOY COVER                      |
|   | -5   | DUCTILE IRON COVER (SPECIAL DUTY)  |
|   | -20  | RAISED HEAD BRONZE PLUG            |
|   | -26  | GASKETED COVER                     |
|   | -31  | GALVANIZED CAST IRON PARTS         |
|   | -CO2 | NO-HUB CLEANOUT, 2"                |
|   | -CO3 | NO-HUB CLEANOUT, 3"                |
|   | -CO4 | NO-HUB CLEANOUT, 4"                |
| Г | -CO6 | NO-HUB CLEANOUT, 6"                |

SPECIAL WORDING ON COVER SAN OR STORM (SPECIFY ON ORDER)

NOTE: SEPARATE DRAWING AVAILABLE FOR -CO VERSIONS

DATE OF LAST CHANGE: 02/10/25

DIMENSIONS ARE SUBJECT TO MANUFACTURERS TOLERANCES AND CHANGE WITHOUT NOTICE. WE CAN ASSUME NO RESPONSIBILITY FOR USE OF SUPERSEDED OR VOID DATA.