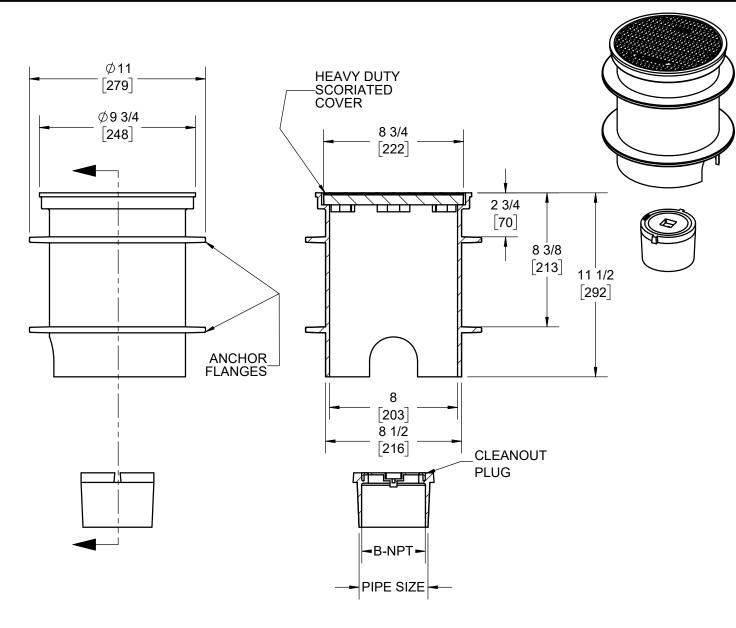

JOSAM 58680-CO SERIES ROUND COATED CAST IRON ACCESS FRAME WITH ANCHOR FLANGES AND HEAVY-DUTY SCORIATED SECURED COVER AND NO-HUB CLEANOUT.

**CLEANOUT** 

ACCESS COVER WITH CLEANOUT

**SERIES** 

58680-CO

## **OPTIONS:**

|      | -VP  | SECURED COVER, VANDAL-PROOF SCREWS |
|------|------|------------------------------------|
|      | -5   | DUCTILE IRON COVER (SPECIAL DUTY)  |
|      | -20  | RAISED HEAD BRONZE PLUG            |
|      | -26  | GASKETED COVER                     |
|      | -31  | GALVANIZED CAST IRON PARTS         |
| SIZE |      |                                    |
|      | -CO2 | NO-HUB CLEANOUT, 2" (B= 1 1/2)     |
|      | -CO3 | NO-HUB CLEANOUT, 3" (B= 2 1/2)     |
|      | -CO4 | NO-HUB CLEANOUT, 4" (B= 3 1/2)     |
|      | -CO6 | NO-HUB CLEANOUT, 6" (B= 5 1/2)     |