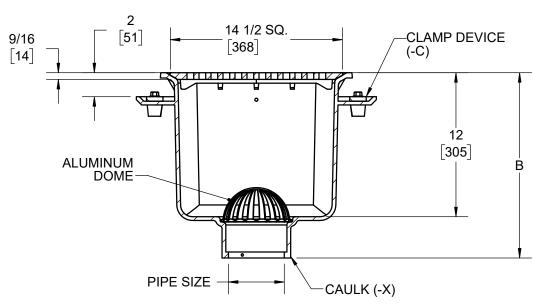

## SANITARY FLOOR SINK

16" SQUARE TOP, 12" DEEP

SERIES

49420

NOTE: 49403 USES 49404 BODY WITH 4x3 REDUCER

| Δ | -LF | LESS FLANGE                           |  |
|---|-----|---------------------------------------|--|
|   | -NB | NICKEL BRONZE TRAFFIC TOP             |  |
|   | -LG | LESS GRATE                            |  |
|   | -3  | HALF (1/2) GRATE                      |  |
|   | -4  | THREE-QUARTER (3/4) GRATE             |  |
|   | -7  | FULL GRATE WITH 2-1/2" CENTER OPENING |  |
|   | -16 | GRATE WITH 4" ROUND FUNNEL            |  |
|   | -17 | GRATE WITH 6" ROUND FUNNEL            |  |
|   | -18 | GRATE WITH 9" x 3-1/2" OVAL FUNNEL    |  |
|   |     |                                       |  |

|  | -31  | SEDIMENT BUCKET, ALUMINUM                            |
|--|------|------------------------------------------------------|
|  | -33  | SEDIMENT BUCKET, ACID RESISTANT FINISH               |
|  | -35  | BUCKET LINER (STAINLESS STEEL MESH)                  |
|  | -43  | INTERNAL DOME STRAINER, ACID RESISTANT FINISH        |
|  | -45  | LESS INTERNAL DOME STRAINER                          |
|  | -51  | GALV. CAST IRON, INSIDE AND OUTSIDE (NO ARE)         |
|  | -52  | PAINTED, INSIDE AND OUTSIDE (NO ARE)                 |
|  | -55  | 1/2" PRIMER TAP (6"), ADAPTER 88450 PROVIDED (3"-4") |
|  | -C   | CLAMP DEVICE                                         |
|  | -TSI | TRAP SEAL INSERT (3"-4")                             |