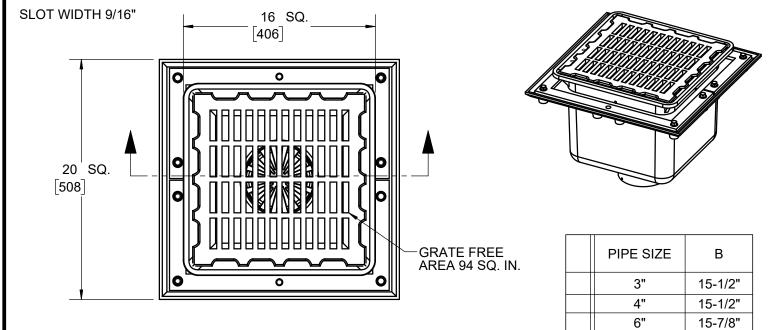

## SANITARY FLOOR SINK

16" SQUARE TOP, 12" DEEP

SERIES

49420

NOTE: 49403 USES 49404 BODY WITH 4x3 REDUCER

| Δ | -LF | LESS FLANGE                           |  |
|---|-----|---------------------------------------|--|
|   | -NB | NICKEL BRONZE TRAFFIC TOP             |  |
|   | -LG | LESS GRATE                            |  |
|   | -3  | HALF (1/2) GRATE                      |  |
|   | -4  | THREE-QUARTER (3/4) GRATE             |  |
|   | -7  | FULL GRATE WITH 2-1/2" CENTER OPENING |  |
|   | -16 | GRATE WITH 4" ROUND FUNNEL            |  |
|   | -17 | GRATE WITH 6" ROUND FUNNEL            |  |
|   | -18 | GRATE WITH 9" x 3-1/2" OVAL FUNNEL    |  |
|   |     |                                       |  |

|  | -31  | SEDIMENT BUCKET, ALUMINUM                            |
|--|------|------------------------------------------------------|
|  | -33  | SEDIMENT BUCKET, ACID RESISTANT FINISH               |
|  | -35  | BUCKET LINER (STAINLESS STEEL MESH)                  |
|  | -43  | INTERNAL DOME STRAINER, ACID RESISTANT FINISH        |
|  | -45  | LESS INTERNAL DOME STRAINER                          |
|  | -51  | GALV. CAST IRON, INSIDE AND OUTSIDE (NO ARE)         |
|  | -52  | PAINTED, INSIDE AND OUTSIDE (NO ARE)                 |
|  | -55  | 1/2" PRIMER TAP (6"), ADAPTER 88450 PROVIDED (3"-4") |
|  | -C   | CLAMP DEVICE                                         |
|  | -TSI | TRAP SEAL INSERT (3"-4")                             |