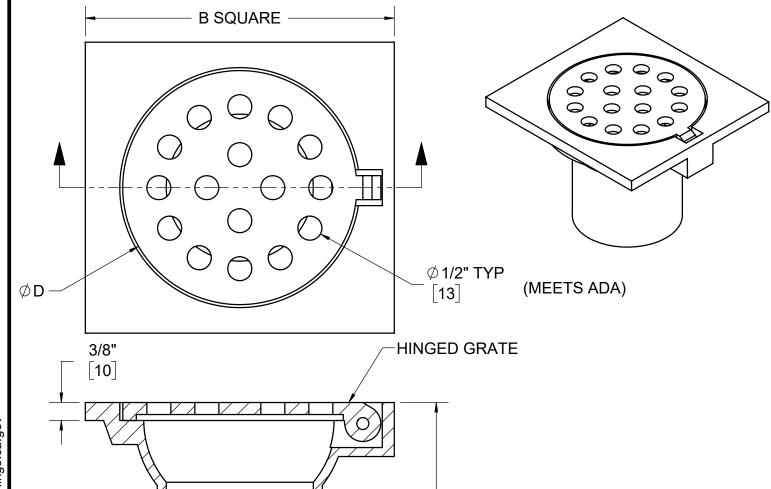

JOSAM 39960 SERIES COATED CAST IRON FLOOR DRAIN, BOTTOM OUTLET, INSIDE CAULK CONNECTION AND SQUARE TOP WITH ROUND HINGED GRATE.

**FLOOR DRAIN** 

SQUARE TOP W/ HINGED GRATE

SERIES

39960

|  | PIPE SIZE | В | D     | F     | FREE AREA |
|--|-----------|---|-------|-------|-----------|
|  | 2"        | 6 | 4-7/8 | 4-1/2 | 3.0       |
|  | 3"        | 9 | 7-3/8 | 6-1/8 | 6.6       |