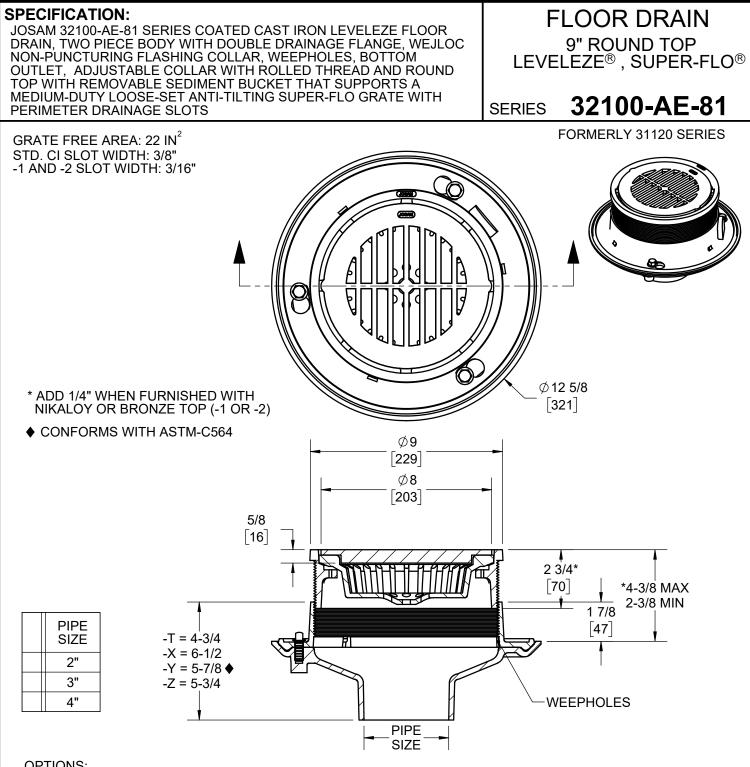

**OPTIONS:** 

| X | -AE  | LEVELEZE ADJUSTABLE EXTENSION | -50 | 1/2" PRIMER TAP                   |
|---|------|-------------------------------|-----|-----------------------------------|
| X | -81  | SLOTTED CAST IRON BUCKET      | -66 | NO-HUB SIDE OUTLET                |
|   | -1   | SATIN FINISH NIKALOY TOP      | -84 | STAINLESS STEEL MESH BUCKET LINER |
|   | -2   | SATIN FINISH BRONZE TOP       | -88 | SUPPLEMENTARY STRAINER            |
|   | -7   | DUCTILE IRON GRATE            | -92 | GALVANIZED CAST IRON PARTS        |
|   | -15  | CHAINED GRATE                 | -T  | THREADED OUTLET                   |
|   | -VP  | SECURED GRATE, VP SCREWS      | -X  | INSIDE CAULK OUTLET               |
|   | -ARE | ACID-RESISTING EPOXY COATING  | -Y  | HUB OUTLET WITH GASKET            |
|   | -49  | 3/4" PRIMER TAP               | -Z  | NO-HUB OUTLET                     |