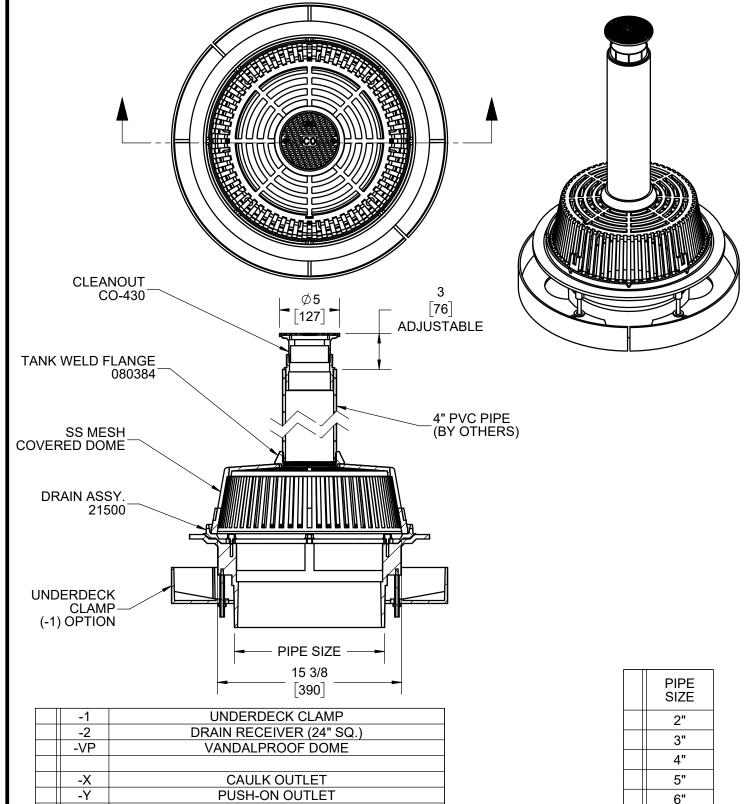

JOSAM SERIES 29100-Q265 COATED CAST IRON ROOF DRAIN, NON-PUNCTURING CLAMP RING WITH INTEGRAL GRAVEL STOP, LARGE CAST IRON DOME COVERED WITH STAINLESS STEEL MESH SCREEN, AND PVC CLEANOUT WITH ROUND NIKALOY TOP, BRONZE PLUG AND 3"-4" SOLVENT WELD OUTLET.

SEE 29100 AND CO-430 SUBMITTALS FOR SPECIFIC DETAILS.

DRAIN

SUBSURFACE WITH CLEANOUT

SERIES **29100-Q265** 

DATE OF LAST CHANGE: 09/13/24 BLK

-T

-Z

THREADED OUTLET

**NO-HUB OUTLET** 

DIMENSIONS ARE SUBJECT TO MANUFACTURERS TOLERANCES AND CHANGE WITHOUT NOTICE. WE CAN ASSUME NO RESPONSIBILITY FOR USE OF SUPERSEDED OR VOID DATA.

NOTES

8"