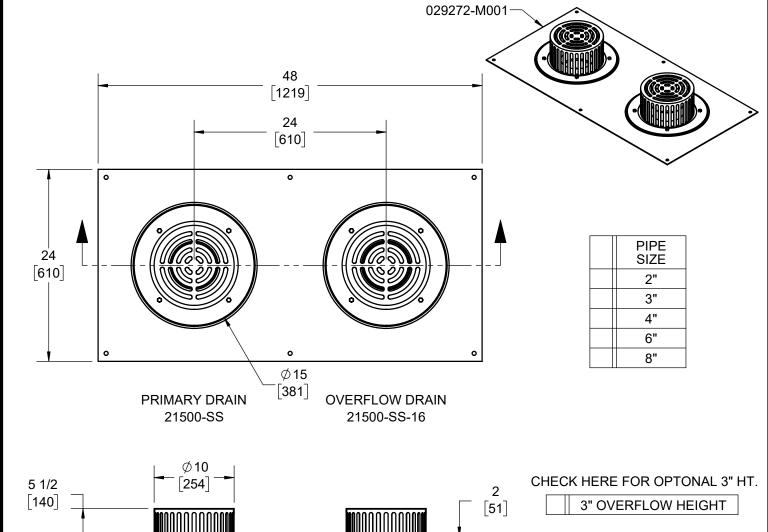

JOSAM SERIES 22500-SS STANLESS STEEL COMBINATION ROOF DRAIN WITH STAINLESS STEEL REMOVABLE DOMES, COMBINATION DRAIN RECEIVER, AND NO-HUB BOTTOM OULETS.

STAINLESS STEEL COMBINATION ROOF DRAIN

SERIES

22500-SS

CHECK HERE FOR OPTONAL 3" HT

2
[140]

PIPE
SIZE

ADD SUPPORT
AS REQUIRED