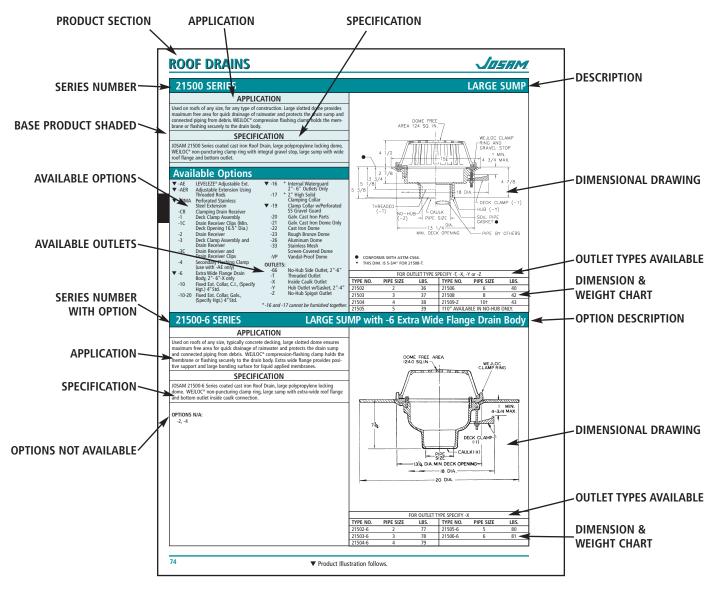

## **INSTRUCTIONS FOR USE**

This catalog has been designed to simplify the selection of drainage products. Products are grouped by size, shape and function. Base products are shaded and include an application, specification, dimensional drawing and available options. An inverted triangle  $\mathbf{\nabla}$  to the left of the option indicates that the product with that option is depicted with an application, specification and dimensional drawing. Base product options apply to optional products unless noted under "Options N/A." Photos of each product and its illustrated variations appear in a Pictorial Selection Guide in the introduction of each product section. All designs, descriptions and dimensions are subject to change without notice, and unless specifically stated otherwise, standard products in effect at the time the order is shipped will be supplied. All weights noted are approximate and are not guaranteed.